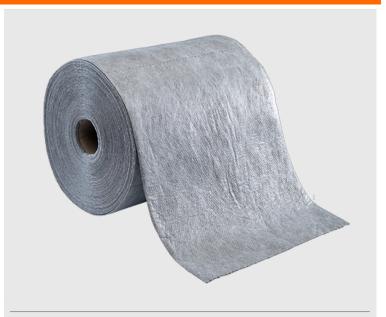

#### **Product information**

The maintenance roll is a workshop favourite, easily dispensed and ideal for walkways, with open edges for quick wicking. A full roll has the capacity to absorb 60 litres of water and oil based liquids.

#### **Maintenance Spill Range**

These products are grey in colour and will absorb all kinds of industrial liquids including oil based and water based spills. Ideal for use in industrial situations where many different liquids are present at the same time.