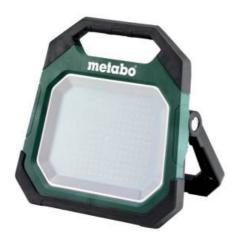

## **BSA 18 LED 10000 (601506850) Cordless site light** 18V; Cardboard box

Order no. 601506850 EAN 4061792217829

Product may differ from Image

- Compact cordless site light with 10,000 lumens for extensive and even working light with reduced shadowing
- Cordless and mains operation possible for continuous operation in the working environment (mains cable can be removed)
- Pure battery pack runtime at max. luminosity of 15 minutes per Ampere hour (Ah), e.g. 2.5 hours with an LiHD battery pack 18 V/10 Ah
- Stepless dimmer function for optimal light with maximum battery run time
- Clearly visible display of the remaining battery runtime, a flashing light warns before the end of the runtime to avoid dangerous situations in the dark
- Prepared for tripod use (5/8" thread)
- Protected from dust and splash-proof for demanding building site use (IP 54)
- USB port for charging and operating USB devices (max. charging current 1 A)
- Rubberised stand for secure positioning and gentle contact on delicate surfaces
- Many brands, one battery pack system: This product can be combined with all 18V battery packs and chargers of the CAS brands: www.cordless-alliance-systems.com