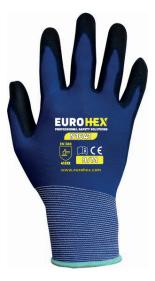

## **Description**

15 gauge blue nylon glove, with blue smooth nitrile fully coating, with black sandy nitrile palm coating.

#### **Product details and Packing**

| AVAILABLE SIZES         | 8,9,10,11     |
|-------------------------|---------------|
| COATING COLOR           | Blue-Black    |
| <b>COATING MATERIAL</b> | Sandy NITRILE |
| CONSTRUCTION            | KNITTED       |
| CUFF STYLE              | KNITWRIST     |
| FINISHING               | PALM COATED   |
| GAUGE                   | 15            |
| LINER COLOR             | GRAY          |
| Coating                 | Full Coating  |

#### **FEATURES**

- ✓ Double nitrile coating for oily work
- ✓ Very good comfort

- Lightness and flexibility
- Very good mechanical performance Good grip in oily/ greasy environment